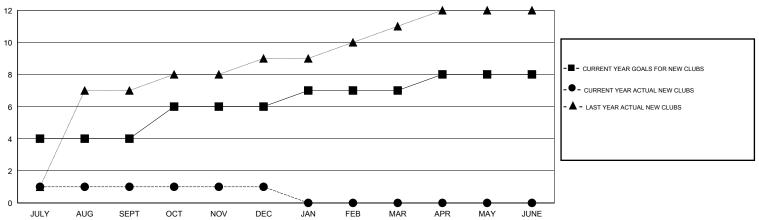

| 312                                 | 397                | -85              |  |
| OCT/NOV/DEC   | 2                | 0                 | 1                | -1               | OCT/NOV/DEC           | 50                 | 161                                 | 214                | -53              |  |
| JAN/FEB/MAR   | 1                | 0                 | 0                | 0                | JAN/FEB/MAR           | 75                 | 0                                   | 0                  | 0                |  |
| APR/MAY/JUNE  | 1                | 0                 | 0                | 0                | APR/MAY/JUNE          | 45                 | 0                                   | 0                  | 0                |  |

### GOALS AND ACTUAL NEW CLUBS CUMULATIVE



#### GOALS AND ACTUAL MEMBERS CUMULATIVE



| DROPPED CLUBS: 1  DROPPED MEMBERS |            | 60 CLUBS OF 119 ADDED 1 OR MORE<br>NEW MEMBERS | GENDER DISTRIBUTI<br>MALE<br>FEMALE   | iON<br>3,165 (62.54%)<br>1,896 (37.46%) |                |
|-----------------------------------|------------|------------------------------------------------|---------------------------------------|-----------------------------------------|----------------|
| DECEASED CLUB CANCELLED           | 5<br>16    | CLICK HERE FOR HEALTH ASSESSMENT DATA          | FAMILY UNIT MEMBERS HEAD OF HOUSEHOLD |                                         | 2,639<br>1,244 |
| OTHER TOTAL                       | 590<br>611 |                                                | NON-HEAD OF HOUSEHOLD                 |