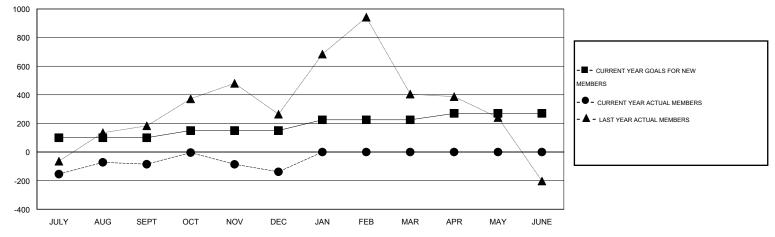

#### GOALS AND ACTUAL MEMBERS CUMULATIVE

| DROPPED CLUBS: 1  DROPPED MEMBERS |            | 60 CLUBS OF 119 ADDED 1 OR MORE<br>NEW MEMBERS | GENDER DISTRIBUTI<br>MALE<br>FEMALE   | iON<br>3,165 (62.54%)<br>1,896 (37.46%) |                |
|-----------------------------------|------------|------------------------------------------------|---------------------------------------|-----------------------------------------|----------------|
| DECEASED CLUB CANCELLED           | 5<br>16    | CLICK HERE FOR HEALTH ASSESSMENT DATA          | FAMILY UNIT MEMBERS HEAD OF HOUSEHOLD |                                         | 2,639<br>1,244 |
| OTHER TOTAL                       | 590<br>611 |                                                | NON-HEAD OF HOUSEHOLD                 |                                         | 1,395          |